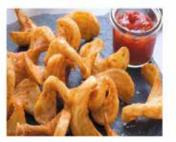

MEAT - CHEESE - CRACKER TRAY \$25 EA.

Nacho Platter \$21.99 EA.

Chips, nacho cheese, included sides: black olives, green pepper tomato, shredded cheese.

HOT PLATTERS \$29 EA.

Sidewinder fries, mozzarella sticks, or chicken tenders.

Sidewinder Fries Platter

Chicken Tender Platter

(Mozzerella, Sidewinder fries, and Chicken Tenders shown are individual meals - Platters include (4) individual meals per platter)

Cheese Breadsticks

Additional 1 - topping Pizza