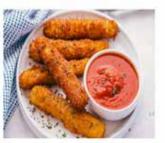

MEAT - CHEESE - CRACKER TRAY \$25 EA.

Nacho Platter \$21.99 EA.

Chips, nacho cheese, included sides: black olives, green pepper tomato, shredded cheese.

HOT PLATTERS \$29 EA.

Sidewinder fries, mozzarella sticks, or chicken tenders.

Sidewinder Fries Platter

Chicken Tender Platter

(Mozzerella, Sidewinder fries, and Chicken Tenders shown are individual meals - Platters include (4) individual meals per platter)

Cheese Breadsticks

Additional 1 - topping Pizza