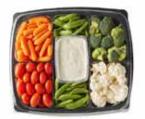

#### PLATTERS & TRAY'S FEED ABOUT 10 - 12 GUESTS

\*\* Allergy concerns - please contact us \*\*

FRUIT/VEGGIE TRAY'S \$25 EA.

Contents based on season.

SALAD PLATTER \$25 EA.

Romaine, spinach, green peppers, tomato, red onion, shredded cheese, croutons, choice of dressings.

## PLATTERS & TRAY'S FEED ABOUT 10 - 12 GUESTS

\*\* Allergy concerns - please contact us \*\*

Veggie Platter

Fruit Platter

Salad Platter

Meat - Cheese- Crackers Tray

Nachos Platter

Mozzerella Stick Platter