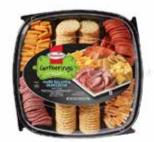

MEAT - CHEESE - CRACKER TRAY \$25 EA.

Nacho Platter \$21.99 EA.

Chips, nacho cheese, included sides: black olives, green pepper tomato, shredded cheese.

HOT PLATTERS \$29 EA.

Sidewinder fries, mozzarella sticks, or chicken tenders.